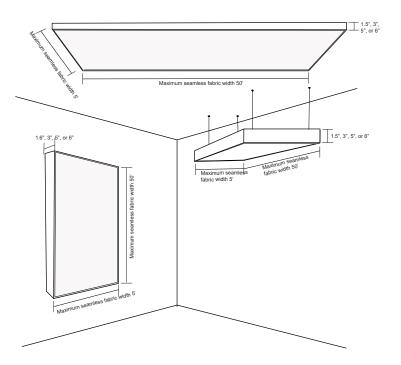

## **Dimensions**

Lightbox dimensions are custom specified. To begin, select from 4 possible depth/heights:

Then specify width and overall length.

Seamless fabric diffusers can up to 5' wide and 50' long. Larger sizes are available with seams.

Seamless fabrics are offered up to 5' wide and 50' long, Seamed fabrics can be larger. The standard fabric is white for optimal diffusion, and custom printing options are available. Insect screens are available.

## **Fabric Diffuser**

Lightbox's smooth white fabric diffusers provides even diffusion and distribution of white and RGB LED illumination.

Seamless panels are available in sizes up to 5' wide x 50' long.