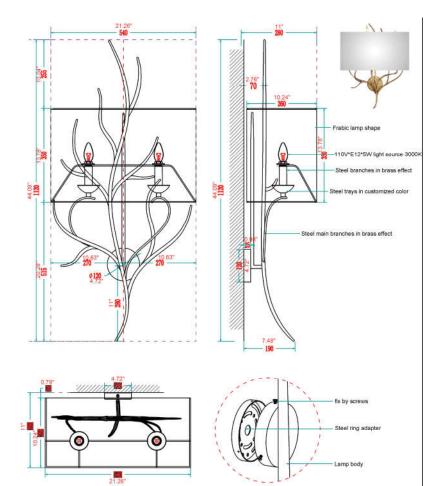

## CUSTOM

Luxformae offers unparalleled custom services. Using metal, glass, fabric, acrylic, leather, and more, Luxformae can create grand-scale statement pieces, art installations, systems, and custom-production project-specific fixtures. We can produce in any design style, from traditional to modern. We provide renderings and finish samples during the process. All lighting fixtures are listed as UL/ETL before leaving the factory.

#### Statement Installations