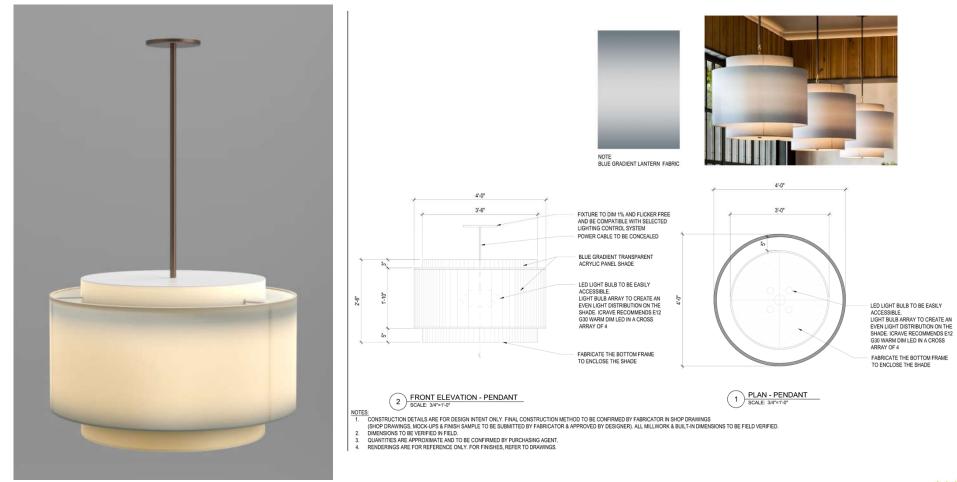

## CUSTOM

Luxformae offers unparalleled custom services. Using metal, glass, fabric, acrylic, leather, and more, Luxformae can create grand-scale statement pieces, art installations, systems, and custom-production project-specific fixtures. We can produce in any design style, from traditional to modern. We provide renderings and finish samples during the process. All lighting fixtures are listed as UL/ETL before leaving the factory.

Light Box is a limitless opportunity to design with light.

Using acrylic or glass diffusing medium, Light Box allows the bespoke creation of illuminated geometric shapes in small – to large-scale sizes. These shapes can be used as elements of architectural embellishment or as stand-alone functional surfaces such as counters, desks, and displays.