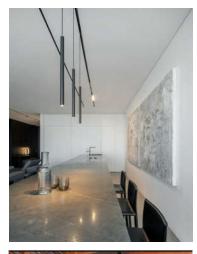

Light Box is a limitless opportunity to design with light.

Using acrylic or glass diffusing medium, Light Box allows the bespoke creation of illuminated geometric shapes in small – to large-scale sizes. These shapes can be used as elements of architectural embellishment or as stand-alone functional surfaces such as counters, desks, and displays.

1XF

Light source layout

For our Light Box we use several lighting options:

- Led Mesh (up to 576 led every 1.25sqft)
- Led Module (single CCT, Tunable White, RGBW, RGBWW)
- Led Point
- Led Neon/Flex
- Led Pixel

Dry, Damp or Wet Location.

Enclosed in Acrylic panels, Glass or Fabric, with frame or without

480 576LED/pcs version

Unit:mm

Pavers

Pavers

Pavers

Chandeliers | Pendants