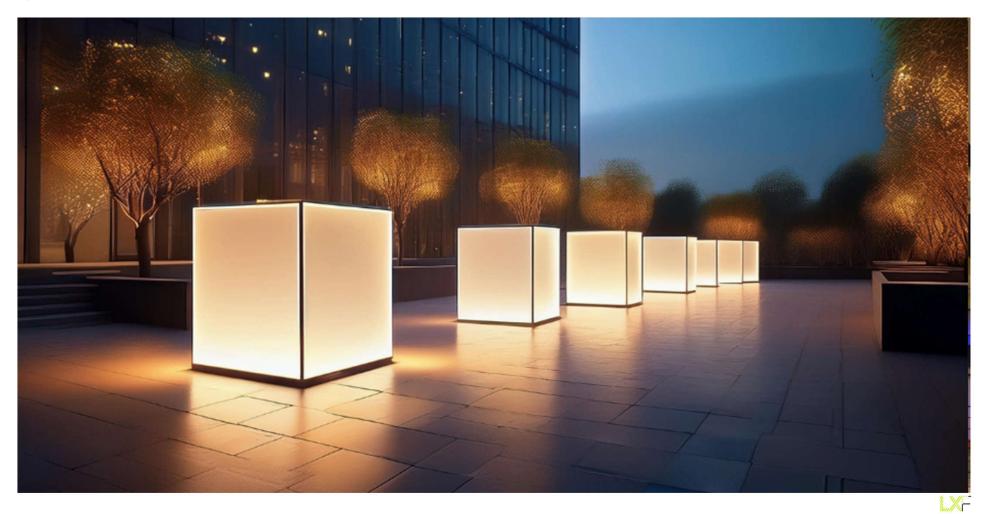

Light Box is a limitless opportunity to design with light.

Using acrylic or glass diffusing medium, Light Box allows the bespoke creation of illuminated geometric shapes in small – to large-scale sizes. These shapes can be used as elements of architectural embellishment or as stand-alone functional surfaces such as counters, desks, and displays.

Dry, Damp or Wet Location.

Enclosed in Acrylic panels, Glass or Fabric, with frame or without

480 576LED/pcs version

Unit:mm

Pavers

Pavers

Pavers

Chandeliers | Pendants