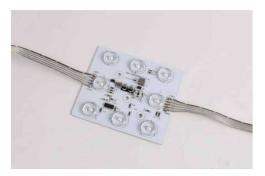

1XF

Light source layout

For our Light Box we use several lighting options:

- Led Mesh (up to 576 led every 1.25sqft)
- Led Module (single CCT, Tunable White, RGBW, RGBWW)
- Led Point
- Led Neon/Flex
- Led Pixel

Dry, Damp or Wet Location.

Enclosed in Acrylic panels, Glass or Fabric, with frame or without

480 576LED/pcs version

Unit:mm

Pavers

Pavers

Pavers

Chandeliers | Pendants