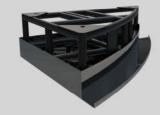

Light Box is a limitless opportunity to design with light.

Using acrylic or glass diffusing medium, Light Box allows the bespoke creation of illuminated geometric shapes in small – to large-scale sizes. These shapes can be used as elements of architectural embellishment or as stand-alone functional surfaces such as counters, desks, and displays.

1XF

Light source layout

For our Light Box we use several lighting options:

- Led Mesh (up to 576 led every 1.25sqft)
- Led Module (single CCT, Tunable White, RGBW, RGBWW)
- Led Point
- Led Neon/Flex
- Led Pixel

Dry, Damp or Wet Location.

Enclosed in Acrylic panels, Glass or Fabric, with frame or without

480 576LED/pcs version

Unit:mm

Pavers

Pavers

Pavers

Chandeliers | Pendants