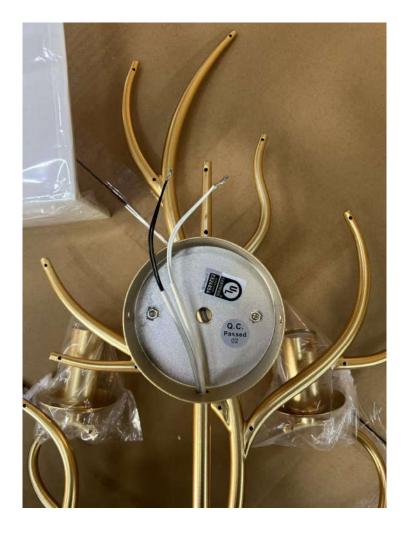

## CUSTOM

Luxformae offers unparalleled custom services. Using metal, glass, fabric, acrylic, leather, and more, Luxformae can create grand-scale statement pieces, art installations, systems, and custom-production project-specific fixtures. We can produce in any design style, from traditional to modern. We provide renderings and finish samples during the process. All lighting fixtures are listed as UL/ETL before leaving the factory.