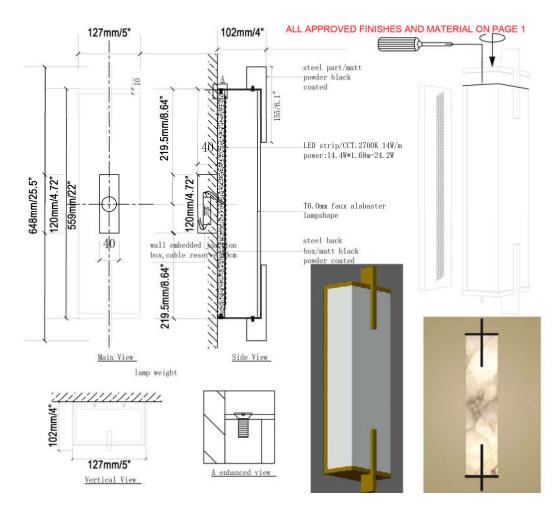

## CUSTOM

Luxformae offers unparalleled custom services. Using metal, glass, fabric, acrylic, leather, and more, Luxformae can create grand-scale statement pieces, art installations, systems, and custom-production project-specific fixtures. We can produce in any design style, from traditional to modern. We provide renderings and finish samples during the process. All lighting fixtures are listed as UL/ETL before leaving the factory.

Light Box is a limitless opportunity to design with light.

Using acrylic or glass diffusing medium, Light Box allows the bespoke creation of illuminated geometric shapes in small – to large-scale sizes. These shapes can be used as elements of architectural embellishment or as stand-alone functional surfaces such as counters, desks, and displays.