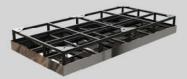

Light Box is a limitless opportunity to design with light.

Using acrylic or glass diffusing medium, Light Box allows the bespoke creation of illuminated geometric shapes in small – to large-scale sizes. These shapes can be used as elements of architectural embellishment or as stand-alone functional surfaces such as counters, desks, and displays.

1XF

Light source layout

For our Light Box we use several lighting options:

- Led Mesh (up to 576 led every 1.25sqft)
- Led Module (single CCT, Tunable White, RGBW, RGBWW)
- Led Point
- Led Neon/Flex
- Led Pixel

Dry, Damp or Wet Location.

Enclosed in Acrylic panels, Glass or Fabric, with frame or without

480 576LED/pcs version

Unit:mm

Pavers

Pavers

Pavers

Chandeliers | Pendants