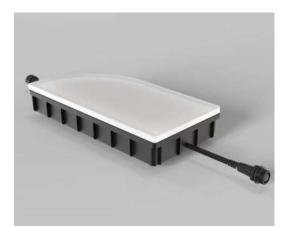

Light Box is a limitless opportunity to design with light.

Using acrylic or glass diffusing medium, Light Box allows the bespoke creation of illuminated geometric shapes in small – to large-scale sizes. These shapes can be used as elements of architectural embellishment or as stand-alone functional surfaces such as counters, desks, and displays.

1XF

Light source layout

For our Light Box we use several lighting options:

- Led Mesh (up to 576 led every 1.25sqft)
- Led Module (single CCT, Tunable White, RGBW, RGBWW)
- Led Point
- Led Neon/Flex
- Led Pixel

Dry, Damp or Wet Location.

Enclosed in Acrylic panels, Glass or Fabric, with frame or without

480 576LED/pcs version

Unit:mm

Pavers

Pavers

Pavers

Chandeliers | Pendants