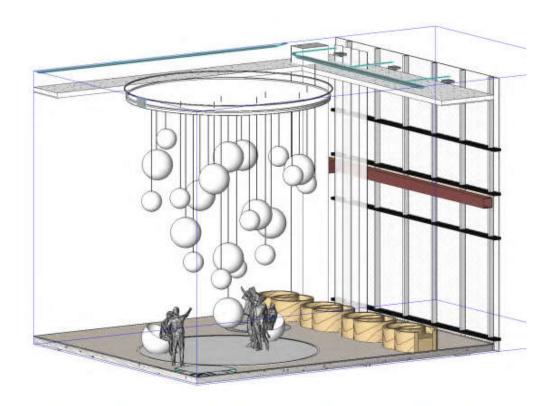

#### Statement Installations

### **ELEVATION**

| COUNT:                                                                                                                                                                               |
|--------------------------------------------------------------------------------------------------------------------------------------------------------------------------------------|
| (1) 20" canopy with LED cove light surround<br>*hardwired light                                                                                                                      |
| (11) 3' dia. spheres<br>(12)- 2'dia. spheres<br>thang with skinny stem - same finish as balls                                                                                        |
| FInish: Mirror finish                                                                                                                                                                |
| FREIGHT ELEVATOR HT                                                                                                                                                                  |
| FREIGHT ELEVATOR HT                                                                                                                                                                  |
| FREIGHT ELEVATOR HT<br>Weight Limit: 4590 lbs<br>o Dinensions:<br>• Door Direight: 8' - 0"                                                                                           |
| FREIGHT ELEVATOR HT                                                                                                                                                                  |
| Door Highs:         8'- 0"           • Door Highs:         8'- 0"           • Door With:         8'- 0"           • Door With:         8'- 0"           • Cab With:         8'- 0 %" |
| FREIGHT ELEVATOR HT Weight Limit: 4500 lbs c Dimensions: Door Height: 8"-0" Level LD Door Header @ 7"-0" Door Width: 4"-0"                                                           |