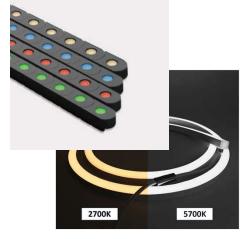

1XF

Light source layout

For our Light Box we use several lighting options:

- Led Mesh (up to 576 led every 1.25sqft)
- Led Module (single CCT, Tunable White, RGBW, RGBWW)
- Led Point
- Led Neon/Flex
- Led Pixel

Dry, Damp or Wet Location.

Enclosed in Acrylic panels, Glass or Fabric, with frame or without

480 576LED/pcs version

Unit:mm

Pavers

Pavers

Pavers

Chandeliers | Pendants