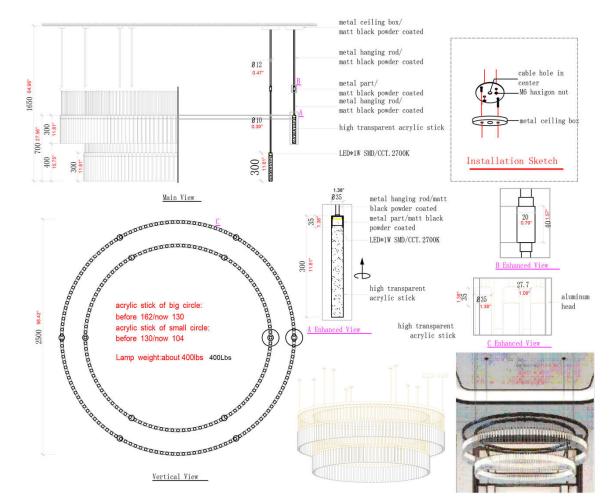

## CUSTOM

Luxformae offers unparalleled custom services. Using metal, glass, fabric, acrylic, leather, and more, Luxformae can create grand-scale statement pieces, art installations, systems, and custom-production project-specific fixtures. We can produce in any design style, from traditional to modern. We provide renderings and finish samples during the process. All lighting fixtures are listed as UL/ETL before leaving the factory.