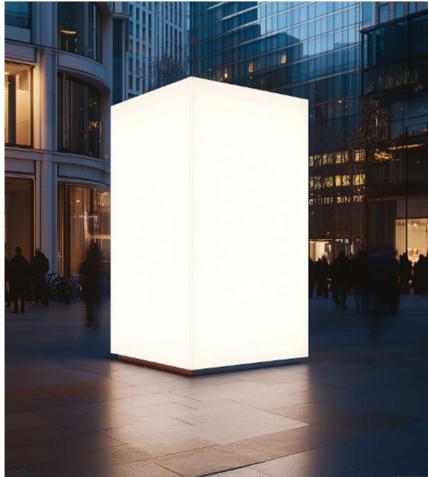

Light Box is a limitless opportunity to design with light.

Using acrylic or glass diffusing medium, Light Box allows the bespoke creation of illuminated geometric shapes in small – to large-scale sizes. These shapes can be used as elements of architectural embellishment or as stand-alone functional surfaces such as counters, desks, and displays.

Dry, Damp or Wet Location.

Enclosed in Acrylic panels, Glass or Fabric, with frame or without

480 576LED/pcs version

Unit:mm

Pavers

Pavers

Pavers

Chandeliers | Pendants