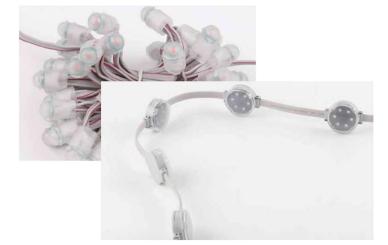

1XF

Light source layout

For our Light Box we use several lighting options:

- Led Mesh (up to 576 led every 1.25sqft)
- Led Module (single CCT, Tunable White, RGBW, RGBWW)
- Led Point
- Led Neon/Flex
- Led Pixel

Dry, Damp or Wet Location.

Enclosed in Acrylic panels, Glass or Fabric, with frame or without

480 576LED/pcs version

Unit:mm

Pavers

Pavers

Pavers

Chandeliers | Pendants