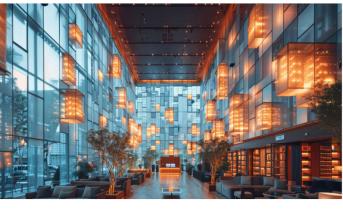

## CUSTOM

Luxformae offers unparalleled custom services. Using metal, glass, fabric, acrylic, leather, and more, Luxformae can create grand-scale statement pieces, art installations, systems, and custom-production project-specific fixtures. We can produce in any design style, from traditional to modern. We provide renderings and finish samples during the process. All lighting fixtures are listed as UL/ETL before leaving the factory.

Light Box is a limitless opportunity to design with light.

Using acrylic or glass diffusing medium, Light Box allows the bespoke creation of illuminated geometric shapes in small – to large-scale sizes. These shapes can be used as elements of architectural embellishment or as stand-alone functional surfaces such as counters, desks, and displays.