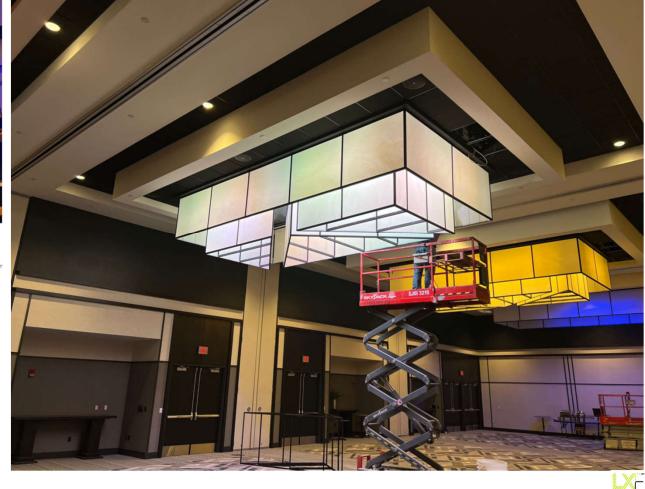

Light Box is a limitless opportunity to design with light.

Using acrylic or glass diffusing medium, Light Box allows the bespoke creation of illuminated geometric shapes in small – to large-scale sizes. These shapes can be used as elements of architectural embellishment or as stand-alone functional surfaces such as counters, desks, and displays.

1XF

Light source layout

For our Light Box we use several lighting options:

- Led Mesh (up to 576 led every 1.25sqft)
- Led Module (single CCT, Tunable White, RGBW, RGBWW)
- Led Point
- Led Neon/Flex
- Led Pixel

Dry, Damp or Wet Location.

Enclosed in Acrylic panels, Glass or Fabric, with frame or without

480 576LED/pcs version

Unit:mm

Pavers

Pavers

Pavers

Chandeliers | Pendants