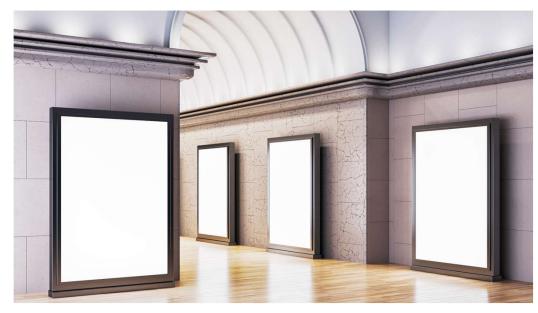

Light Box is a limitless opportunity to design with light.

Using acrylic or glass diffusing medium, Light Box allows the bespoke creation of illuminated geometric shapes in small – to large-scale sizes. These shapes can be used as elements of architectural embellishment or as stand-alone functional surfaces such as counters, desks, and displays.

Dry, Damp or Wet Location.

Enclosed in Acrylic panels, Glass or Fabric, with frame or without

480 576LED/pcs version

Unit:mm

Pavers

Pavers

Pavers

Chandeliers | Pendants