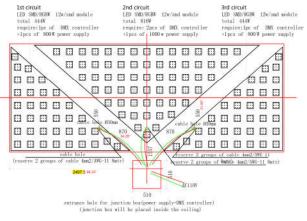

1XF

Light source layout

For our Light Box we use several lighting options:

- Led Mesh (up to 576 led every 1.25sqft)
- Led Module (single CCT, Tunable White, RGBW, RGBWW)
- Led Point
- Led Neon/Flex
- Led Pixel