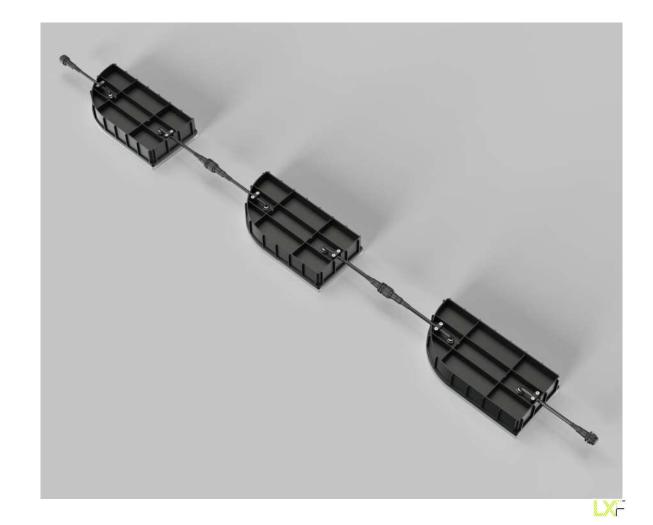

res are listed as UL/ETL before leaving the factory.



Light Box is a limitless opportunity to design with light.

Using acrylic or glass diffusing medium, Light Box allows the bespoke creation of illuminated geometric shapes in small – to large-scale sizes. These shapes can be used as elements of architectural embellishment or as stand-alone functional surfaces such as counters, desks, and displays.





1XF





Light source layout





For our Light Box we use several lighting options:

- Led Mesh (up to 576 led every 1.25sqft)
- Led Module (single CCT, Tunable White, RGBW, RGBWW)
- Led Point
- Led Neon/Flex
- Led Pixel

Dry, Damp or Wet Location.

Enclosed in Acrylic panels, Glass or Fabric, with frame or without





480 576LED/pcs version

Unit:mm







Pavers



Pavers













Pavers

Chandeliers | Pendants









1.XF







#### **Custom - Pendants**



1/F

Wall Scones









**XF** 







**X**F

Modular Systems



# Modular System











**LX**F

## Modular System













**LX**F





# Modular System







**∖**∕F

Statement Installations









#### Statement Installations



### **ELEVATION**



| COUNT:                                                                                                                                                                               |
|--------------------------------------------------------------------------------------------------------------------------------------------------------------------------------------|
| (1) 20" canopy with LED cove light surround<br>*hardwired light