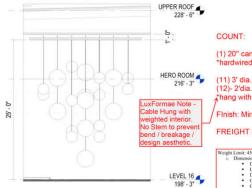

### **ELEVATION**

| COUNT:                                                                                                                                                                               |
|--------------------------------------------------------------------------------------------------------------------------------------------------------------------------------------|
| (1) 20" canopy with LED cove light surround<br>*hardwired light                                                                                                                      |
| (11) 3' dia. spheres<br>(12)- 2'dia. spheres<br>thang with skinny stem - same finish as balls                                                                                        |
| FInish: Mirror finish                                                                                                                                                                |
| FREIGHT ELEVATOR HT                                                                                                                                                                  |
| FREIGHT ELEVATOR HT                                                                                                                                                                  |
| FREIGHT ELEVATOR HT<br>Weight Limit: 4590 lbs<br>o Dinensions:<br>• Door Direight: 8' - 0"                                                                                           |
| FREIGHT ELEVATOR HT                                                                                                                                                                  |
| Door Highs:         8'- 0"           • Door Highs:         8'- 0"           • Door With:         8'- 0"           • Door With:         8'- 0"           • Cab With:         8'- 0 %" |
| FREIGHT ELEVATOR HT Weight Limit: 4500 lbs c Dimensions: Door Height: 8"-0" Level LD Door Header @ 7"-0" Door Width: 4"-0"                                                           |