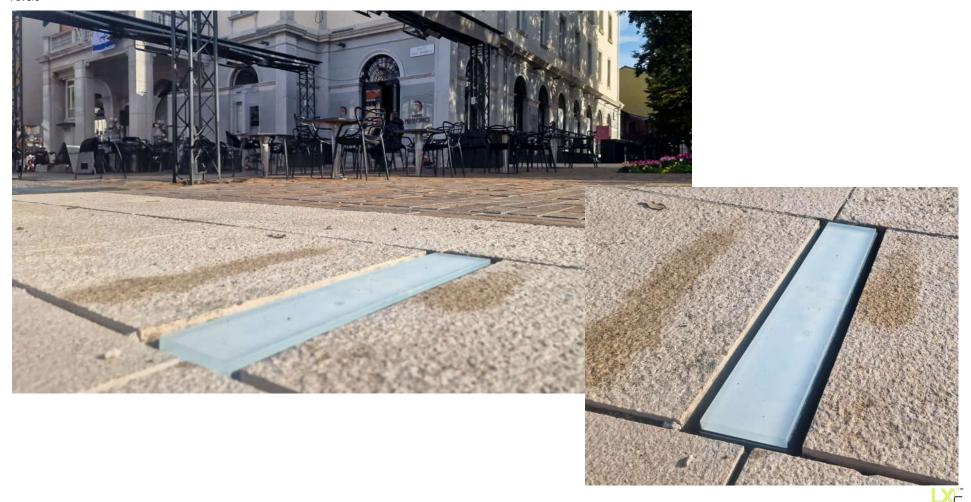

Light Box is a limitless opportunity to design with light.

Using acrylic or glass diffusing medium, Light Box allows the bespoke creation of illuminated geometric shapes in small – to large-scale sizes. These shapes can be used as elements of architectural embellishment or as stand-alone functional surfaces such as counters, desks, and displays.

Dry, Damp or Wet Location.

Enclosed in Acrylic panels, Glass or Fabric, with frame or without

480 576LED/pcs version

Unit:mm

Pavers

Pavers

Pavers

Chandeliers | Pendants