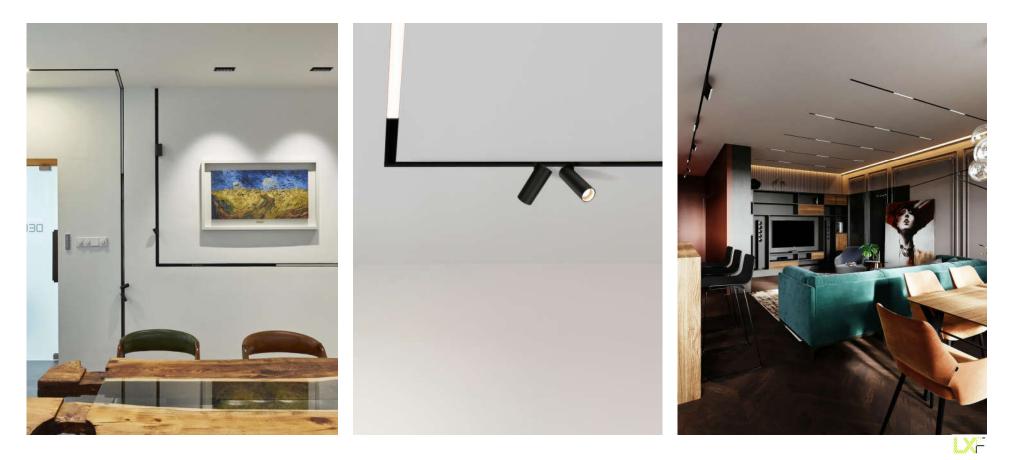

# MAGS – Magnetic Track

Seamless, versatile, functional, aesthetic, magnetic track system for recessed, surface mount, and suspended applications. Offered in linear or circular forms in two widths - regular and extra sottile.

# DECO – Pendants

Deco Series Pendants offer a modern design aesthetic with excellent lighting performance and sleek styling. Use DECO for your highest-profile hospitality, lobby, café, and circulation areas along with any other space that can utilize a strong vertical linear lighting presence.