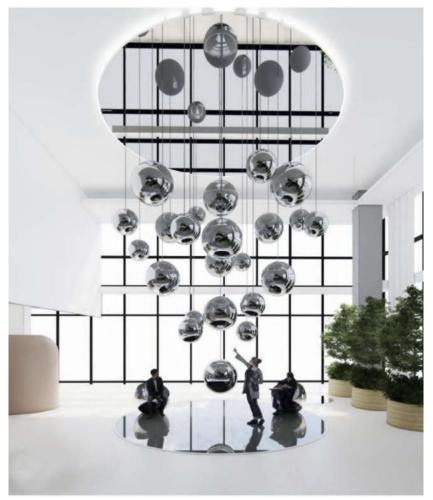

#### Statement Installations

### **ELEVATION**

| COUNT:                                                                                                                                                                               |
|--------------------------------------------------------------------------------------------------------------------------------------------------------------------------------------|
| (1) 20" canopy with LED cove light surround<br>*hardwired light                                                                                                                      |
| (11) 3' dia. spheres<br>(12)- 2'dia. spheres<br>thang with skinny stem - same finish as balls                                                                                        |
| FInish: Mirror finish                                                                                                                                                                |
| FREIGHT ELEVATOR HT                                                                                                                                                                  |
| FREIGHT ELEVATOR HT                                                                                                                                                                  |
| FREIGHT ELEVATOR HT<br>Weight Limit: 4590 lbs<br>o Dinensions:<br>• Door Direight: 8' - 0"                                                                                           |
| FREIGHT ELEVATOR HT                                                                                                                                                                  |
| Door Highs:         8'- 0"           • Door Highs:         8'- 0"           • Door With:         8'- 0"           • Door With:         8'- 0"           • Cab With:         8'- 0 %" |
| FREIGHT ELEVATOR HT Weight Limit: 4500 lbs c Dimensions: Door Height: 8"-0" Level LD Door Header @ 7"-0" Door Width: 4"-0"                                                           |