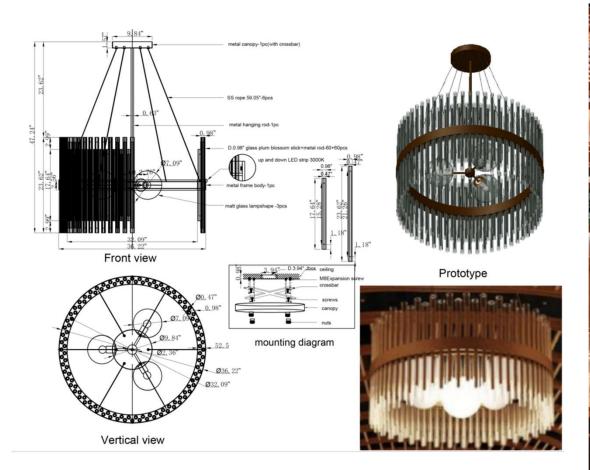

## CUSTOM

Luxformae offers unparalleled custom services. Using metal, glass, fabric, acrylic, leather, and more, Luxformae can create grand-scale statement pieces, art installations, systems, and custom-production project-specific fixtures. We can produce in any design style, from traditional to modern. We provide renderings and finish samples during the process. All lighting fixtures are listed as UL/ETL before leaving the factory.