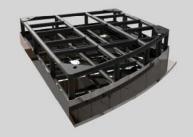

Light Box is a limitless opportunity to design with light.

Using acrylic or glass diffusing medium, Light Box allows the bespoke creation of illuminated geometric shapes in small – to large-scale sizes. These shapes can be used as elements of architectural embellishment or as stand-alone functional surfaces such as counters, desks, and displays.

1XF

Light source layout

For our Light Box we use several lighting options:

- Led Mesh (up to 576 led every 1.25sqft)
- Led Module (single CCT, Tunable White, RGBW, RGBWW)
- Led Point
- Led Neon/Flex
- Led Pixel

Dry, Damp or Wet Location.

Enclosed in Acrylic panels, Glass or Fabric, with frame or without

480 576LED/pcs version

Unit:mm

Pavers

Pavers

Pavers

Chandeliers | Pendants