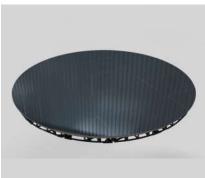

Light Box is a limitless opportunity to design with light.

Using acrylic or glass diffusing medium, Light Box allows the bespoke creation of illuminated geometric shapes in small – to large-scale sizes. These shapes can be used as elements of architectural embellishment or as stand-alone functional surfaces such as counters, desks, and displays.

Dry, Damp or Wet Location.

Enclosed in Acrylic panels, Glass or Fabric, with frame or without

480 576LED/pcs version

Unit:mm

Pavers

Pavers

Pavers

Chandeliers | Pendants