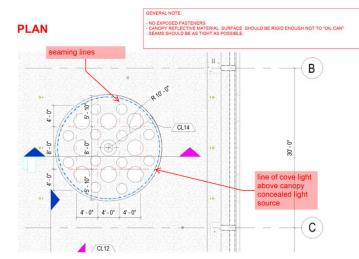

### **ELEVATION**

| COUNT:                                                                                                                                                                               |
|--------------------------------------------------------------------------------------------------------------------------------------------------------------------------------------|
| (1) 20" canopy with LED cove light surround<br>*hardwired light                                                                                                                      |
| (11) 3' dia. spheres<br>(12)- 2'dia. spheres<br>thang with skinny stem - same finish as balls                                                                                        |
| FInish: Mirror finish                                                                                                                                                                |
| FREIGHT ELEVATOR HT                                                                                                                                                                  |
| FREIGHT ELEVATOR HT                                                                                                                                                                  |
| FREIGHT ELEVATOR HT<br>Weight Limit: 4590 lbs<br>o Dinensions:<br>• Door Direight: 8' - 0"                                                                                           |
| FREIGHT ELEVATOR HT                                                                                                                                                                  |
| Door Highs:         8'- 0"           • Door Highs:         8'- 0"           • Door With:         8'- 0"           • Door With:         8'- 0"           • Cab With:         8'- 0 %" |
| FREIGHT ELEVATOR HT Weight Limit: 4500 lbs c Dimensions: Door Height: 8"-0" Level LD Door Header @ 7"-0" Door Width: 4"-0"                                                           |