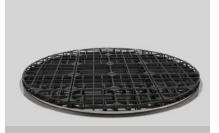

Light Box is a limitless opportunity to design with light.

Using acrylic or glass diffusing medium, Light Box allows the bespoke creation of illuminated geometric shapes in small – to large-scale sizes. These shapes can be used as elements of architectural embellishment or as stand-alone functional surfaces such as counters, desks, and displays.

1XF

Light source layout

For our Light Box we use several lighting options:

- Led Mesh (up to 576 led every 1.25sqft)
- Led Module (single CCT, Tunable White, RGBW, RGBWW)
- Led Point
- Led Neon/Flex
- Led Pixel

Dry, Damp or Wet Location.

Enclosed in Acrylic panels, Glass or Fabric, with frame or without

480 576LED/pcs version

Unit:mm

Pavers

Pavers

Pavers

Chandeliers | Pendants