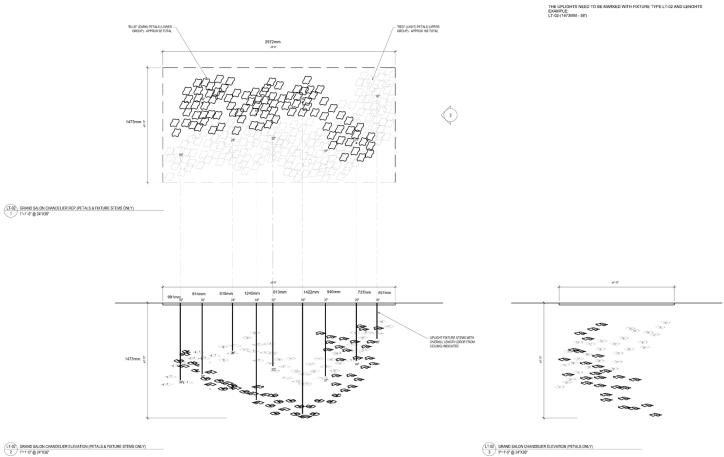

### **ELEVATION**

| COUNT:                                                                                                                                                                               |
|--------------------------------------------------------------------------------------------------------------------------------------------------------------------------------------|
| (1) 20" canopy with LED cove light surround<br>*hardwired light                                                                                                                      |
| (11) 3' dia. spheres<br>(12)- 2'dia. spheres<br>thang with skinny stem - same finish as balls                                                                                        |
| FInish: Mirror finish                                                                                                                                                                |
| FREIGHT ELEVATOR HT                                                                                                                                                                  |
| FREIGHT ELEVATOR HT                                                                                                                                                                  |
| FREIGHT ELEVATOR HT<br>Weight Limit: 4590 lbs<br>o Dinensions:<br>• Door Direight: 8' - 0"                                                                                           |
| FREIGHT ELEVATOR HT                                                                                                                                                                  |
| Door Highs:         8'- 0"           • Door Highs:         8'- 0"           • Door With:         8'- 0"           • Door With:         8'- 0"           • Cab With:         8'- 0 %" |
| FREIGHT ELEVATOR HT Weight Limit: 4500 lbs c Dimensions: Door Height: 8"-0" Level LD Door Header @ 7"-0" Door Width: 4"-0"                                                           |