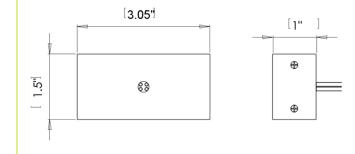

# 25W, 24V POWER SUPPLY, UNIVERSAL INPUT, UNIVERSAL DIMMING

25W, 24V Power Supply. 120-277V (UNV) input. Universal dimming - Triac, ELV, and 0-10V Auto-reset; Short circuit, overload and thermal protection Superior thermal performance UL recognized/ Listed, UL8750, UL1310 Class 2 power supply Low profile, small form factor, junction box mountable  $3.05" \times 1.5"$  $\times 1"$ 

#### Mechanical

| Installation | N/A                              |
|--------------|----------------------------------|
| Cord Legth   | N/A                              |
| Dimensions   | $3.05'' \times 1.5'' \times 1''$ |
| Weight       | N/A                              |
| Material     | N/A                              |
| Finish       | N/A                              |