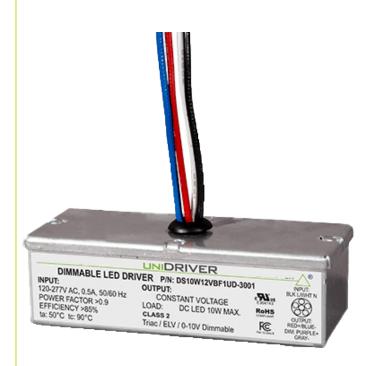

# 25W, 24V POWER SUPPLY, UNIVERSAL INPUT, UNIVERSAL DIMMING

25W, 24V Power Supply. 120-277V (UNV) input. Universal dimming - Triac, ELV, and 0-10V Auto-reset; Short circuit, overload and thermal protection Superior thermal performance UL recognized/ Listed, UL8750, UL1310 Class 2 power supply Low profile, small form factor, junction box mountable  $3.05" \times 1.5"$  $\times 1"$ 

# Electrical

| Voltage      | 120- 277V (UNV)       |
|--------------|-----------------------|
| Dimming      | Triac, ELV, and 0-10V |
| Power        | 25                    |
| Lumens       | N/A                   |
| Power factor | >95%                  |

#### Mechanical

| Installation | N/A                              |
|--------------|----------------------------------|
| Cord Legth   | N/A                              |
| Dimensions   | $3.05'' \times 1.5'' \times 1''$ |
| Weight       | N/A                              |
| Material     | N/A                              |
| Finish       | N/A                              |