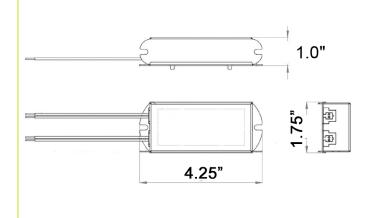

# 60W, 24V POWER SUPPLY, 120V INPUT, ELV DIMMING

60W, 24V Power Supply. 120V input. ELV dimming. Auto-reset; Short circuit, overload and thermal protection Soft start UL recognized Class 2 power supply meet UL 2108 requirements  $4.25" \times 1.75" \times 1"$ 

### Mechanical

**Dimensions**  $4.25'' \times 1.75'' \times 1''$ 