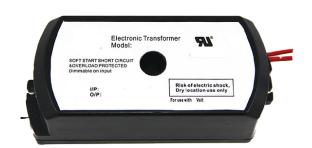

# 96W, 24V POWER SUPPLY, 120V INPUT, ELV

96W, 24V Power Supply. 120V input. ELV dimming. Auto-reset; Short circuit, overload and thermal protection Soft start UL recognized Class 2 power supply meet UL 2108 requirements 4.75" x 2.2" x 1.5"