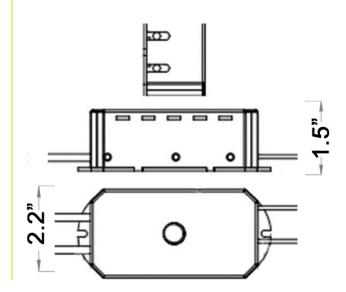

# 96W, 24V POWER SUPPLY, 120V INPUT, ELV

96W, 24V Power Supply. 120V input. ELV dimming. Auto-reset; Short circuit, overload and thermal protection Soft start UL recognized Class 2 power supply meet UL 2108 requirements 4.75" x 2.2" x 1.5"

#### Mechanical

**Dimensions**  $4.75'' \times 2.2'' \times 1.5''$ 