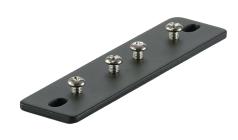

# MAGS MINI TRACK CONNECTOR

MAGS Mini Series Magnetic Track Steel Hardware to Structurally Connect 2 Extra Sottile Track Sections Together. Includes Electrical Connector. Black or white Finish. 3.94 inches L x .93 inches W x 0.12 inches H