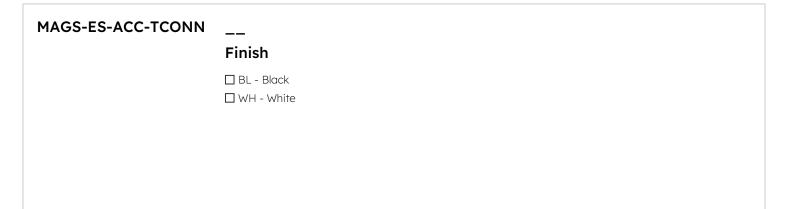

# FORMAE

PROJECT NAME: FIXTURE TYPE: Product sheet printed on: **2025-08-31 21:23:31** 

# MAGS MINI TRACK CONNECTOR

MAGS Mini Series Magnetic Track Steel Hardware to Structurally Connect 2 Extra Sottile Track Sections Together. Includes Electrical Connector. Black or white Finish. 3.94 inches L x .93 inches W x 0.12 inches H





#### **Model Number Configuration**





## Electrical

| Voltage      | N/A |
|--------------|-----|
| Dimming      | N/A |
| Power        | N/A |
| Lumens       | N/A |
| Power factor | N/A |

### **Environmental**

| CRI          | N/A                    |
|--------------|------------------------|
| Environment  | Dry                    |
| Light Source | N/A                    |
| Chip         | N/A                    |
| Life rating  | N/A                    |
| Listings     | C-ETL Listed to UL1598 |

### Mechanical

| Installation | N/A                   |
|--------------|-----------------------|
| Cord Legth   | N/A                   |
| Dimensions   | 3.94" × 0.93" × 0.12" |
| Weight       | N/A                   |
| Material     | Steel                 |
| Finish       | Powder Coated         |

#### **Driver Option