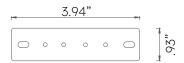

# MAGS MINI TRACK CONNECTOR

MAGS Mini Series Magnetic Track Steel Hardware to Structurally Connect 2 Extra Sottile Track Sections Together. Includes Electrical Connector. Black or white Finish. 3.94 inches L x .93 inches W x 0.12 inches H

### Mechanical

| Installation | N/A                   |
|--------------|-----------------------|
| Cord Legth   | N/A                   |
| Dimensions   | 3.94" × 0.93" × 0.12" |
| Weight       | N/A                   |
| Material     | Steel                 |
| Finish       | Powder Coated         |