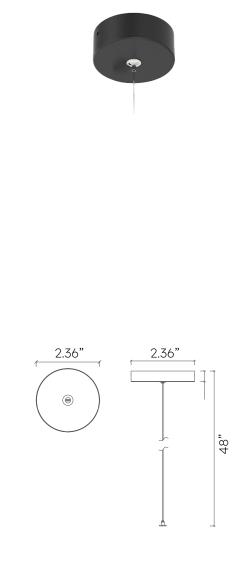

# MAGS MINI PENDANT MOUNTING KIT B

MAGS Mini Series Magnetic Track Pendant mounting kit. Includes one canopy with 4 feet of suspension cable to suspend Mini Magnetic Track. Offered in black or white finish. 2.36 inches in diameter.

#### Mechanical

| Installation | N/A            |
|--------------|----------------|
| Cord Legth   | N/A            |
| Dimensions   | 2.36" Diameter |
| Weight       | N/A            |
| Material     | Aluminum       |
| Finish       | Powder Coated  |