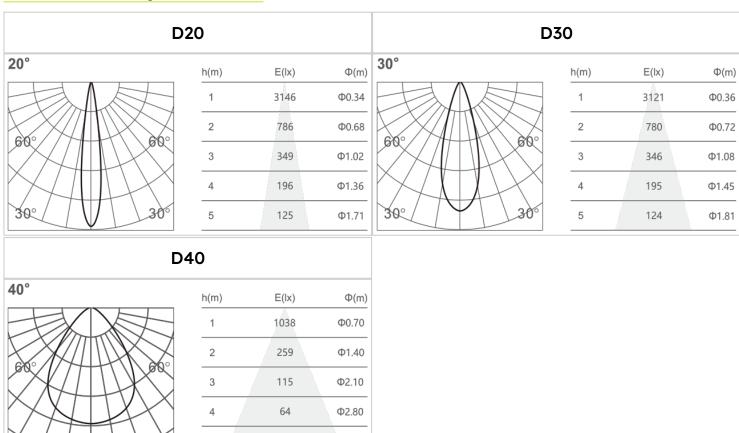

| ☐ 40 - 4000K |              |



PROJECT NAME:

FIXTURE TYPE:

Product sheet printed on: 2025-08-02 20:09:45

### **Electrical**

Voltage 24V

**Dimming** Driver dependent

 Power
 2 x5W

 Lumens
 530

 Power factor
 N/A

#### **Environmental**

CRI >90
Environment Dry
Light Source LED
Chip Osram
Life rating N/A

**Listings** C-ETL Listed to UL1598

#### Mechanical

**Dimensions** 3.14" L x 1.375" diameter with a 90-degree tilt and 360-degree rotation.

Weight N/A

Material Aluminum

**Finish** Powder Coated

## **Driver Options**

**Driver code** PS-96-24-UNI-UNI - Universal input (120-277V) and Universal dimming (ELV, TRIAC, 0-10V) 0-100%

dimming. Up to 20 Small or 10 Large Pendants.



Product sheet printed on: 2025-08-02 20:09:45

## Photometric and Light Distribution



Ф3.51

41

5