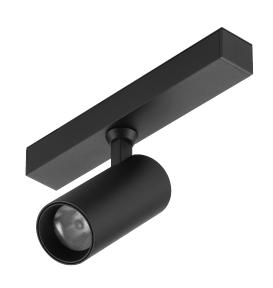

# MAGS MINI Ø1.4" SPOT

MAGS Mini Series Light Fixture. The fixture engages with the track system electrically and mechanically via a magnetic connection and can be easily moved along the track. Model MAGS-ES-S35 is a DRY-rated Magnetic Track, Adjustable Spotlight Aluminum light offered in a Black or white finish. This Light Fixture is CETL listed and contains 1 light using 5 watts. Downlight delivering 530 lumens using an Osram LED module with >90 CRI. Choice of 20, 30, or 40, degree beam spreads. Choice of 2700K, 3000K, 3500K, or 4000K CCT. Dimmable via 24V Volt Remote Driver needed. Spotlight Dimensions are 3.14 inches long x 1.375 inches in diameter with a 90-degree tilt and 360-degree rotation.

#### Mechanical

**Dimensions** 3.14" L x 1.375" diameter with a 90-degree tilt and 360-degree rotation.

Weight N/A

Material Aluminum

**Finish** Powder Coated