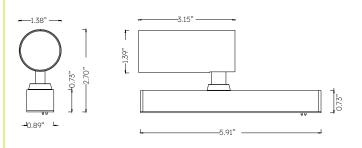

# MAGS MINI Ø1.4" SPOT

MAGS Mini Series Light Fixture. The fixture engages with the track system electrically and mechanically via a magnetic connection and can be easily moved along the track. Model MAGS-ES-S35 is a DRY-rated Magnetic Track, Adjustable Spotlight Aluminum light offered in a Black or white finish. This Light Fixture is CETL listed and contains 1 light using 5 watts. Downlight delivering 530 lumens using an Osram LED module with >90 CRI. Choice of 20, 30, or 40, degree beam spreads. Choice of 2700K, 3000K, 3500K, or 4000K CCT. Dimmable via 24V Volt Remote Driver needed. Spotlight Dimensions are 3.14 inches long x 1.375 inches in diameter with a 90-degree tilt and 360-degree rotation.

#### Mechanical

**Dimensions** 3.14" L x 1.375" diameter with a 90-degree tilt and 360-degree rotation.

Weight N/A

Material Aluminum

**Finish** Powder Coated