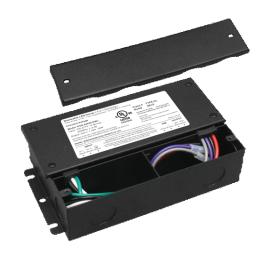

# 96W, 24V POWER SUPPLY, UNIVERSAL INPUT, UNIVERSAL DIMMING

96W, 24V Power Supply. 120V/277V universal input. Universal dimming:Phase dimming: work with forward phase /leading edge, MLV and Reverse phase /trailing edge, ELV, TRIAC dimmers0-10V dimming: 0-10V/1-10V/Potentiometer/10V PWM 4 in 1Dimming range 0-100% -0-10V Integral Junction Box with .9" diameter knockouts. 8.7" x 3.54" x 1.58"

#### Mechanical

| Installation | N/A                     |
|--------------|-------------------------|
| Cord Legth   | N/A                     |
| Dimensions   | 8.7"L x 3.54"W x 1.58"H |
| Weight       | N/A                     |
| Material     | N/A                     |
| Finish       | N/A                     |