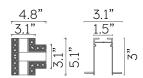

## Mechanical

**Dimensions** 5.16" L x 4.84" W x 3" H

Weight N/A

Material Aluminum

**Finish** Powder Coated