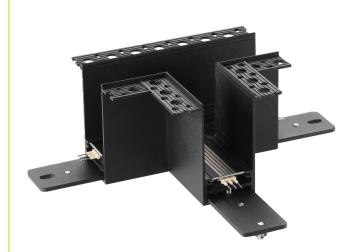

# MAGS T CORNER FOR RECESSED / TRIMLESS TRACK

Recessed / Trimless Track Only. T corner for connecting 3 sides of track. Includes (3) MAGS-ACC-TCONN Track Connectors. Offered in white or black finish.

## Mechanical

**Dimensions** 5.16" L x 4.84" W x 3" H

Weight N/A

Material Aluminum

**Finish** Powder Coated