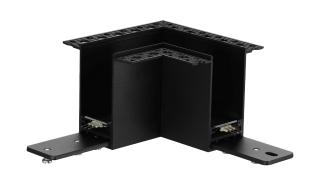

# MAGS L CORNER FOR RECESSED / TRIMLESS TRACK

Recessed / Trimless Track Only. L corner for connecting 2 sides of track at 90 degrees. Includes (3) MAGS-ACC-TCONN Track Connectors. Offered in white or black finish.

## Mechanical

**Dimensions** 4.36" L x 4.36" W x 3" H

Weight N/A

Material Aluminum

**Finish** Powder Coated