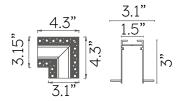

## Mechanical

**Dimensions** 4.36" L x 4.36" W x 3" H

Weight N/A

Material Aluminum

**Finish** Powder Coated