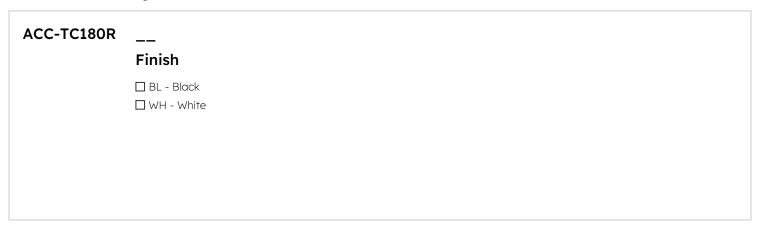

## **Model Number Configuration**

Product sheet printed on: 2025-08-31 23:27:24

# MAGS 180 DEGREE RECESSED / TRIMLESS CURVED TRACK SECTION

Recessed / Trimless Curved Track. 180 Degree Section with 900cm (36") Diameter. Offered in black or white finish.