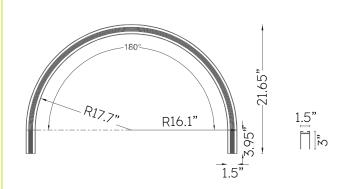

# MAGS 180 DEGREE RECESSED / TRIMLESS CURVED TRACK SECTION

Recessed / Trimless Curved Track. 180 Degree Section with 900cm (36") Diameter. Offered in black or white finish.

## Mechanical

**Dimensions**  $1.5" \text{ W} \times 3" \text{ H}$ 

Weight N/A

Material Aluminum

**Finish** Powder Coated