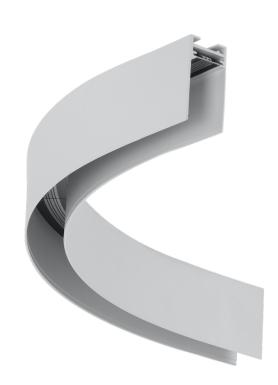

# MAGS 90 DEGREE SECTION RECESSED / TRIMLESS CURVED TRACK

Recessed / Trimless Curved Track. 90 Degree Section with 900cm (36") Diameter. Offered in black or white finish.