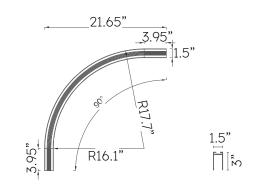

# MAGS 90 DEGREE SECTION RECESSED / TRIMLESS CURVED TRACK

Recessed / Trimless Curved Track. 90 Degree Section with 900cm (36") Diameter. Offered in black or white finish.

#### Mechanical

| Installation | N/A           |
|--------------|---------------|
| Cord Legth   | N/A           |
| Dimensions   | 1.5" W x 3" H |
| Weight       | N/A           |
| Material     | Aluminum      |
| Finish       | Powder Coated |