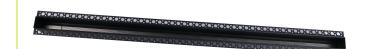

# MAGS 39" RECESSED TRIMLESS LINEAR TRACK

Recessed Trimless Linear Track System up to 1m (39") Long. Shorter lengths are factory cut to size. Max input 96W. Offered in black or white finish.

# Mechanical

**Dimensions** 39.4" L x 3.16" W x 3" H

Weight N/A

**Material** Aluminum

**Finish** Powder Coated