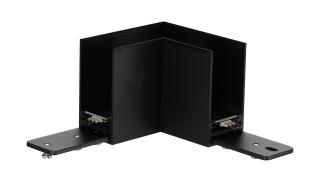

# MAGS L CORNER FOR SURFACE/SUSPENED TRACK

Surface / Suspended Track Only. L corner for connecting 2 sides of track at 90 degrees. Includes (3) MAGS-ACC-TCONN Track Connectors. Offered in black or white finish.

## Mechanical

**Dimensions** 4.36" L x 4.36" W x 3" H

Weight N/A

Material Aluminum

**Finish** Powder Coated