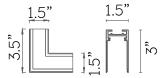

## Mechanical

**Dimensions** 4.36" L x 4.36" W x 3" H

Weight N/A

Material Aluminum

**Finish** Powder Coated