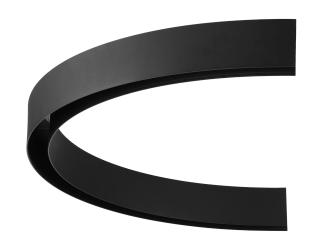

# MAGS 180 DEGREE CURVED TRACK SECTION

Surface / Suspended Curved Track. 180 Degree Section with 900cm (36") Diameter. Offered in black or white finish.