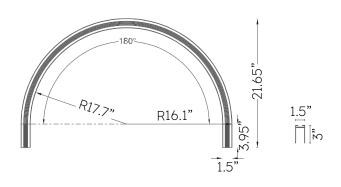

# MAGS 180 DEGREE CURVED TRACK SECTION

Surface / Suspended Curved Track. 180 Degree Section with 900cm (36") Diameter. Offered in black or white finish.

#### Mechanical

**Dimensions**  $36" L \times 1.5"W \times 3"H$ 

Weight N/A

**Material** Aluminum

**Finish** Powder Coated