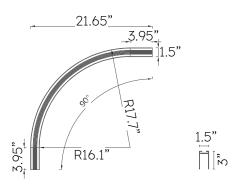

# MAGS 90 DEGREE CURVED TRACK SECTION

Surface / Suspended Curved Track. 90 Degree Section with 900cm (36") Diameter. Offered in Black or white Finish.  $18\text{"L} \times 1.5\text{"W} \times 3\text{"H}$ 

#### Mechanical

**Dimensions**  $18"L \times 1.5"W \times 3"H$ 

Weight N/A

**Material** Aluminum

**Finish** Powder Coated