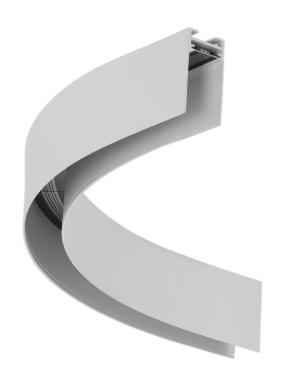

# MAGS 90 DEGREE CURVED TRACK SECTION

Surface / Suspended Curved Track. 90 Degree Section with 900cm (36") Diameter. Offered in Black or white Finish.  $18\text{"L} \times 1.5\text{"W} \times 3\text{"H}$ 