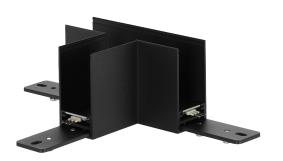

# MAGS "T" CONNECTOR

Surface / Suspended Track Only. T corner for connecting 3 sides of track. Includes (3) MAGS-ACC-TCONN Track Connectors. Black or White Finish.

## Mechanical

**Dimensions** 5.125"L x 6.25"W x 3"H

Weight .73 lbs

Material Aluminum

**Finish** Powder Coated