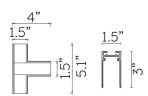

## Mechanical

**Dimensions** 5.125"L x 6.25"W x 3"H

Weight .73 lbs

Material Aluminum

**Finish** Powder Coated