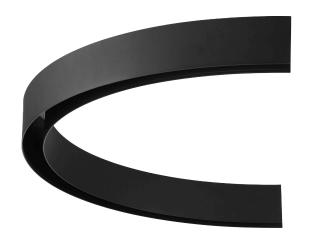

# MAGS Ø 36" CIRCULAR TRACK

Surface / Suspended Magnetic Circular Track System. 900mm (36") Diameter. Max input 96W, with surface mounted kits. Black or white finish.