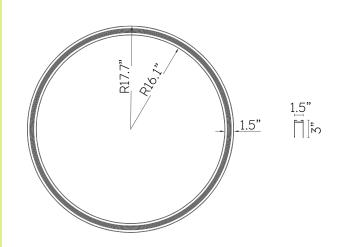

## Mechanical

**Dimensions** 35.375" L x 1.5"W x 3"H

Weight 17.2 lbs

Material Aluminum

**Finish** Powder Coated