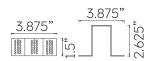

## Mechanical

**Dimensions** 3.875" L x 1.5"W x 2.625"H

Weight .47 lbs

Material Aluminum

**Finish** Powder Coated