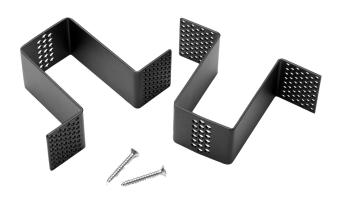

# MAGS RECESSED MOUNTING KIT

Recessed mounting kit for magnetic track, includes 2 mounting brackets. Offered in black or white finish.