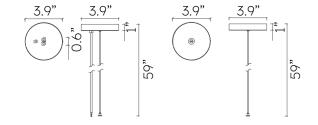

### Mechanical

| Installation | N/A              |
|--------------|------------------|
| Cord Legth   | N/A              |
| Dimensions   | 3.875" Dia x 1"H |
| Weight       | .7 lbs           |
| Material     | Aluminum         |
| Finish       | Powder Coated    |