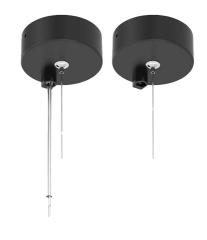

# MAGS PENDANT MOUNTING KIT

Surface / Suspended Track Only. Pendant mounting kit for magnetic track, includes 2 sets. Offered in black or white finish.

### Mechanical

| Installation | N/A              |
|--------------|------------------|
| Cord Legth   | N/A              |
| Dimensions   | 3.875" Dia x 1"H |
| Weight       | .7 lbs           |
| Material     | Aluminum         |
| Finish       | Powder Coated    |