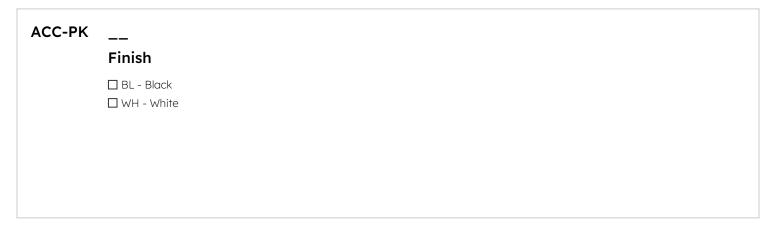

## FORMAE

PROJECT NAME: FIXTURE TYPE: Product sheet printed on: **2025-08-31 21:21:27** 

# MAGS PENDANT MOUNTING KIT

Surface / Suspended Track Only. Pendant mounting kit for magnetic track, includes 2 sets. Offered in black or white finish.





## Model Number Configuration





## Electrical

| Voltage      | N/A |
|--------------|-----|
| Dimming      | N/A |
| Power        | N/A |
| Lumens       | N/A |
| Power factor | N/A |

## **Environmental**

| CRI          | N/A                    |
|--------------|------------------------|
| Environment  | Dry                    |
| Light Source | N/A                    |
| Chip         | N/A                    |
| Life rating  | N/A                    |
| Listings     | C-ETL Listed to UL1598 |

### Mechanical

| Installation | N/A              |
|--------------|------------------|
| Cord Legth   | N/A              |
| Dimensions   | 3.875" Dia x 1"H |
| Weight       | .7 lbs           |
| Material     | Aluminum         |
| Finish       | Powder Coated    |

#### **Driver Options**

Driver code N/A